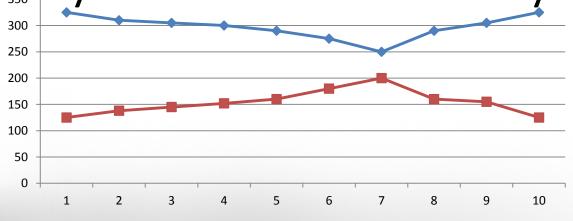

#### **Personal Health**

IHealth, to monitor my blood pressure and track its history.
Interesting that red ink on the DTN Home page with commodity prices tend to directly correlate to higher highs on my BP monitor and history.

Commodity Index

Blood Pressure/Systoloc